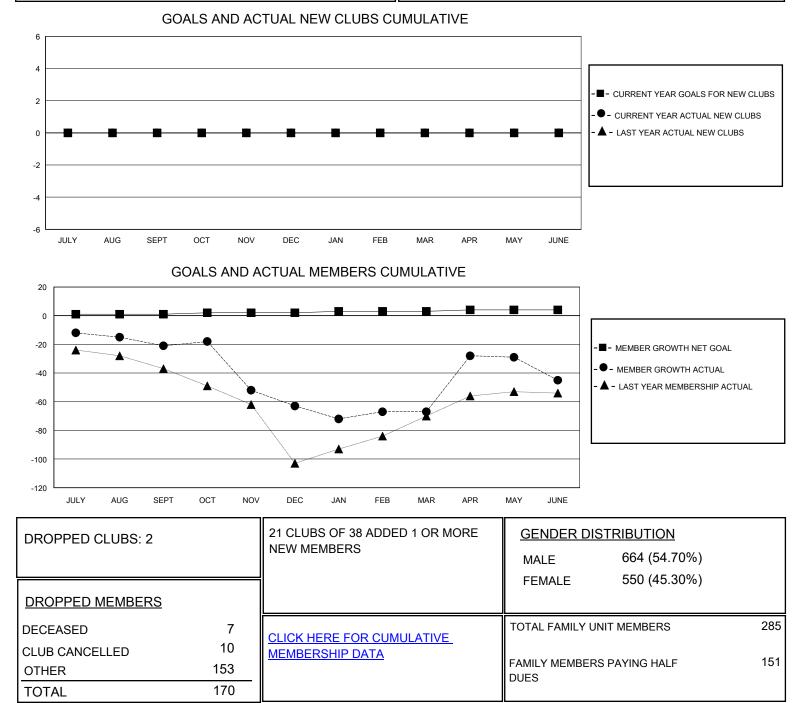

## MONTHLY MEMBERSHIP PROGRESS REPORT

District 49 A

Results as of: 6/30/2020

| GMT:                  | LOCATION ALASKA |           |               |                       |                         |                         | GMT CA                                             |
|-----------------------|-----------------|-----------|---------------|-----------------------|-------------------------|-------------------------|----------------------------------------------------|
| Clubs                 |                 |           |               | Members               |                         |                         |                                                    |
| RESULTS FOR 2019-2020 |                 |           |               | RESULTS FOR 2019-2020 |                         |                         |                                                    |
| QUARTER               | NEW CLUB GOAL   | NEW CLUBS | DROPPED CLUBS | QUARTER MEM           | IBER GROWTH NET<br>GOAL | MEMBER GROWTH<br>ACTUAL | DROPPED<br>MEMBERS ACTUAL<br>(including transfers) |
| JULY/AUG/SEPT         | 0               | 0         | 0             | JULY/AUG/SEPT         | 1                       | 19                      | 35                                                 |
| OCT/NOV/DEC           | 0               | 0         | 2             | OCT/NOV/DEC           | 1                       | 20                      | 60                                                 |
| JAN/FEB/MAR           | 0               | 0         | 0             | JAN/FEB/MAR           | 1                       | 46                      | 44                                                 |
| APR/MAY/JUNE          | 0               | 0         | 0             | APR/MAY/JUNE          | 1                       | 53                      | 31                                                 |